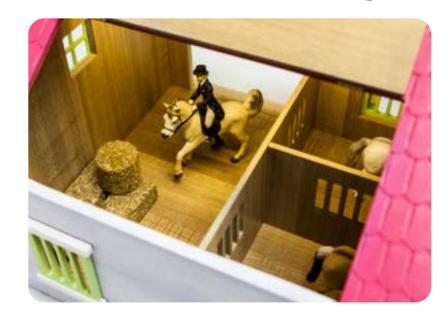

# HORSE STABLE & ACCESSORIES

Horse stable with 3 boxes & wash box & riding school - pink & white

# Item : **KG610271** 

**24.4** x 22.0 x10.2 in

Horse stable with 2 boxes & storage - wood & green