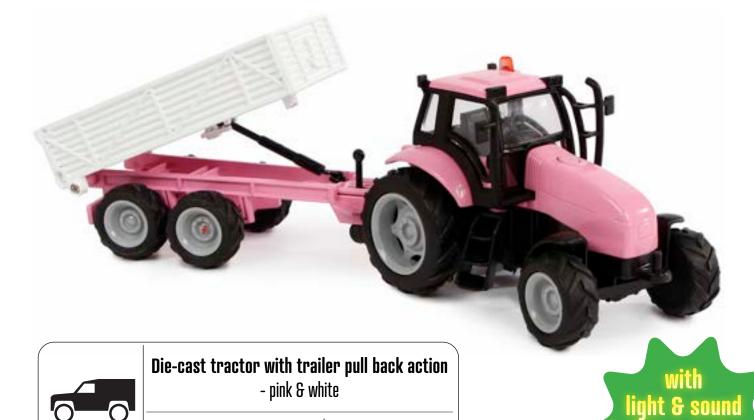

# Item : **KG610226** 12.3 x .5 x 2.5 in

White wooden double fences - 3 pieces

# Item : **KG610229** 













| SCALE 1:24 2 horses with riders & accessories |                           | 1 Horse with a rider & accessories |   |
|-----------------------------------------------|---------------------------|------------------------------------|---|
|                                               | ## Item : <b>KG640072</b> | # Item : <b>KG640073</b>           | ー |



# HORSE STABLE & ACCESSORIES



























Horse stable with 3 boxes & wash box & riding school - pink & white

# Item : **KG610271** 



**24.4** x 22.0 x10.2 in















Horse stable with 2 boxes & storage - wood & green

# Item : **KG610249** 



**8.3 x 7.7 x 13.4 in** 









& tilting platform



**10.2** x 2.4 x 3.5 in



### Die-cast Anemone horse truck with one horse pull back action

- with light & sound

# Item : **KG510212** - pink & white

# Item : **KG510211** - black & gray

7.9 x 2.7 x 3.5 in

\*Accessories not included, sold separately.











# Item : **KG510241** 





Die-cast Land Rover Defender pull back action with horsetrailer & 2 horses

KIDS GLOBE HORSES 2023

# Item : **KG521712** 

**■ 10.2 x 2.4 x 3.5 in** 



# Die-cast Land Rover Defender horse transport set

# Item : **KG520213** 



Die cast Land Rover Defender pull back action with horse trailer

6 meadow fences and 2 hay bales in plastic





| SCALE 1:32 | <b>Horses</b> - 4 pieces - 2 assorted |          | <b>Horses</b> - 4 pieces - 2 assorted |                                 |
|------------|---