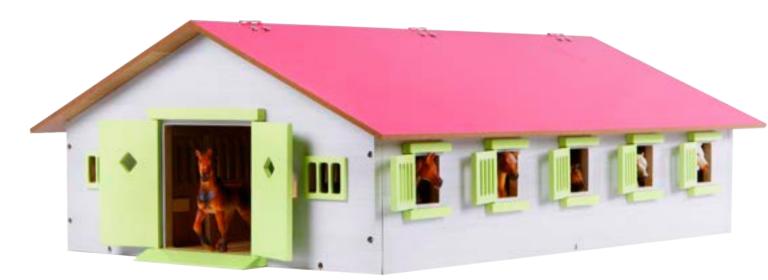

# HORSE STABLE & ACCESSORIES

Horse stable with 3 boxes & wash box & riding school - pink & white

# Item : **KG610271** 

**24.4** x 22.0 x10.2 in

Horse stable with 2 boxes & storage - wood & green