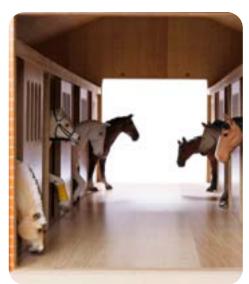

# HORSE STABLE & ACCESSORIES

Horse stable with 3 boxes & wash box & riding school - pink & white

# Item : **KG610271** 

**24.4** x 22.0 x10.2 in

Horse stable with 2 boxes & storage - wood & green