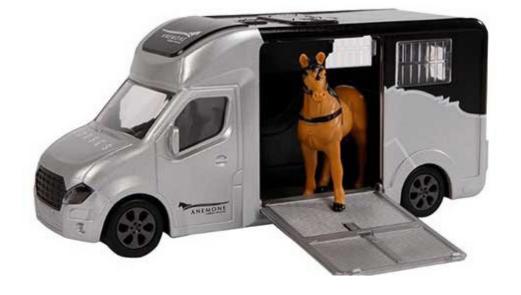

### Die-cast Anemone horse truck with one horse pull back action

- with light & sound

# Item : **KG510241** 

Die-cast Land Rover Defender pull back action with horsetrailer & 2 horses

KIDS GLOBE HORSES 2023