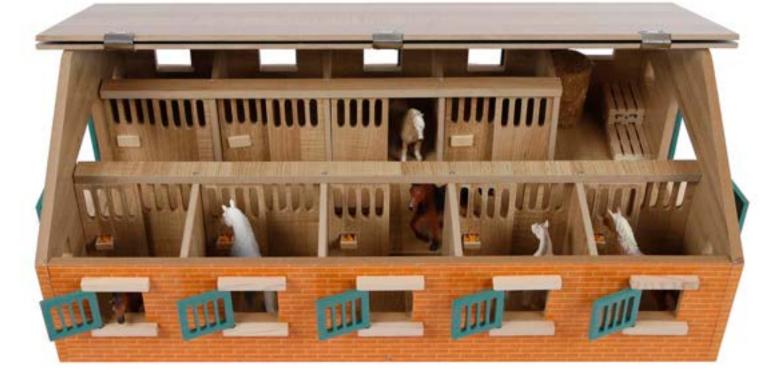

{2}$ 





# HORSE STABLE & ACCESSORIES

























\* Accessories not included, sold separately.















\* Accessories not included, sold separately.





\* Accessories not included, sold separately.













**Brown wooden double fences** - 4 pieces

# Item : **KG610226** 12.3 x .5 x 2.5 in

White wooden double fences - 3 pieces

# Item : **KG610229** 













| SCALE 1:24 2 horses with riders & accessories |                           | 1 Horse with a rider & accessories |   |
|-----------------------------------------------|---------------------------|------------------------------------|---|
|                                               | ## Item : <b>KG640072</b> | # Item : <b>KG640073</b>           | ー |



# HORSE STABLE & ACCESSORIES



























Horse stable with 3 boxes & wash box & riding school - pink & white

# Item : **KG610271** 



**24.4** x 22.0 x10.2 in















Horse stable with 2 boxes & storage - wood & green

# Item : **KG610249** 



**8.3 x 7.7 x 13.4 in** 









& tilting platform



**10.2** x 2.4 x 3.5 in



### Die-cast Anemone horse truck with one horse pull back action

- with light & sound

# Item : **KG510212** - pink & white

# Item : **KG510211** - black & gray

7.9 x 2.7 x 3.5 in

\*Accessories not included, sold separately.











# Item : **KG510241** 





Die-cast Land Rover Defender pull back action with horsetrailer & 2 horses

KIDS GLOBE HORSES 2023

# Item : **KG521712** 

**■ 10.2 x 2.4 x 3.5 in** 



# Die-cast Land Rover Defender horse transport set

# Item : **KG52021