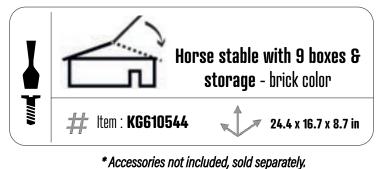

# HORSE STABLE & ACCESSORIES

Horse stable with 3 boxes & wash box & riding school - pink & white

# Item : **KG610271** 

**24.4** x 22.0 x10.2 in

Horse stable with 2 boxes & storage - wood & green