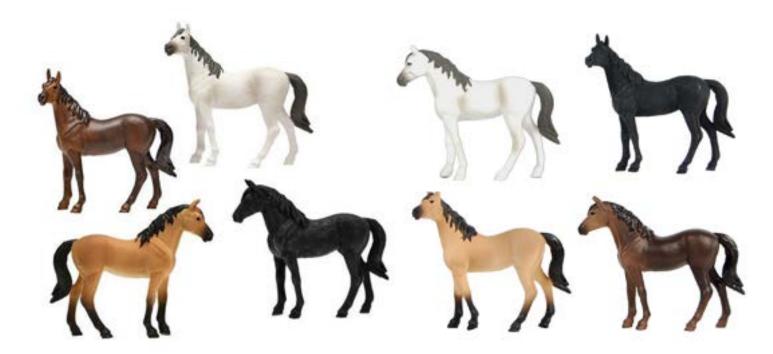

# Item : **KG520213** 

Die cast Land Rover Defender pull back action with horse trailer

6 meadow fences and 2 hay bales in plastic

| SCALE 1:32 | <b>Horses</b> - 4 pieces - 2 assorted |          | <b>Horses</b> - 4 pieces - 2 assorted |                                 |
|------------|---------------------------------------|----------|---------------------------------------|---------------------------------|
|            | # Item : <b>KG570199</b>              | 3 x 3 in | # Item: <b>KG640085</b>               | <b>3 x 3 in 3</b> x <b>3</b> in |