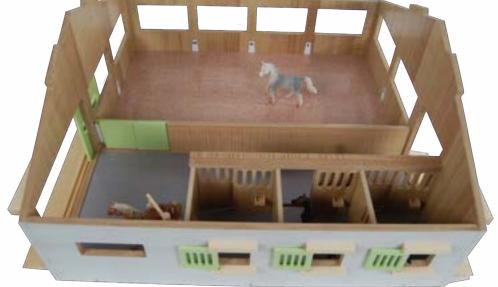

# HORSE STABLE & ACCESSORIES

Horse stable with 3 boxes & wash box & riding school - pink & white

# Item : **KG610271** 

**24.4** x 22.0 x10.2 in

Horse stable with 2 boxes & storage - wood & green