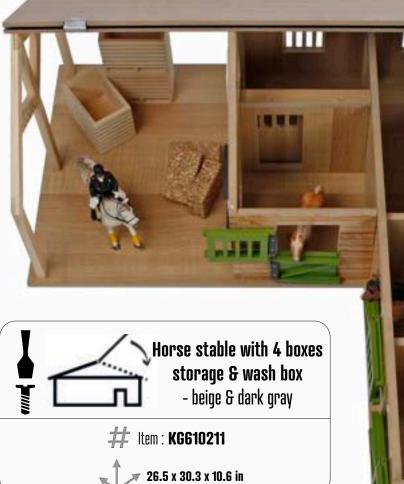

# HORSE STABLE & ACCESSORIES

Horse stable with 3 boxes & wash box & riding school - pink & white

# Item : **KG610271** 

**24.4** x 22.0 x10.2 in

Horse stable with 2 boxes & storage - wood & green