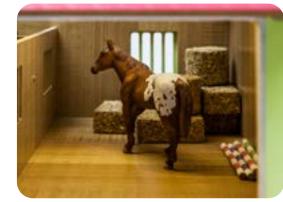

# HORSE STABLE & ACCESSORIES

Horse stable with 3 boxes & wash box & riding school - pink & white

# Item : **KG610271** 

**24.4** x 22.0 x10.2 in

Horse stable with 2 boxes & storage - wood & green