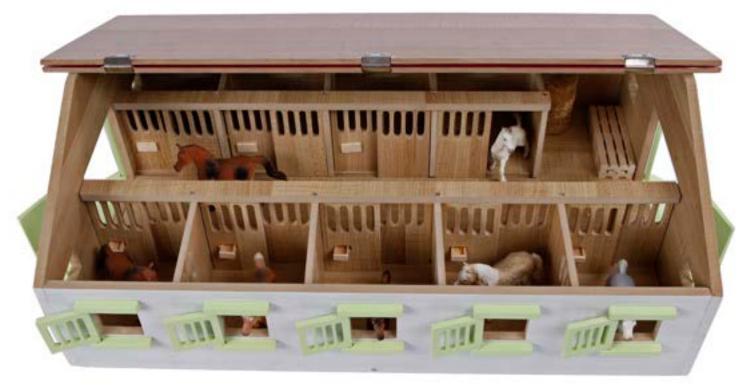

# HORSE STABLE & ACCESSORIES

Horse stable with 3 boxes & wash box & riding school - pink & white

# Item : **KG610271** 

**24.4** x 22.0 x10.2 in

Horse stable with 2 boxes & storage - wood & green