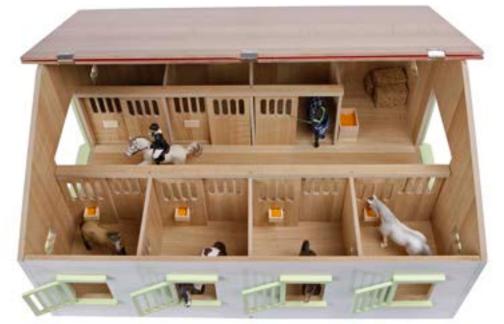

# HORSE STABLE & ACCESSORIES

Horse stable with 3 boxes & wash box & riding school - pink & white

# Item : **KG610271** 

**24.4** x 22.0 x10.2 in

Horse stable with 2 boxes & storage - wood & green