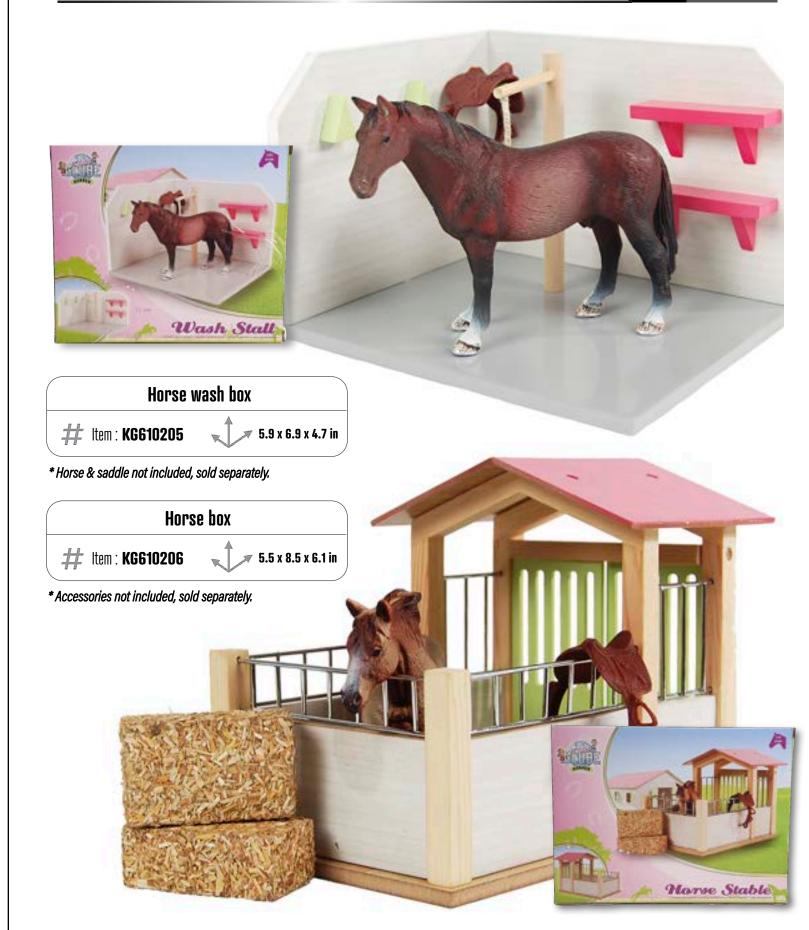

# HORSE STABLE & ACCESSORIES

\* Accessories not included, sold separately.

\* Accessories not included, sold separately.

\* Accessories not included, sold separately.

**Brown wooden double fences** - 4 pieces

# Item : **KG610226** 12.3 x .5 x 2.5 in

White wooden double fences - 3 pieces