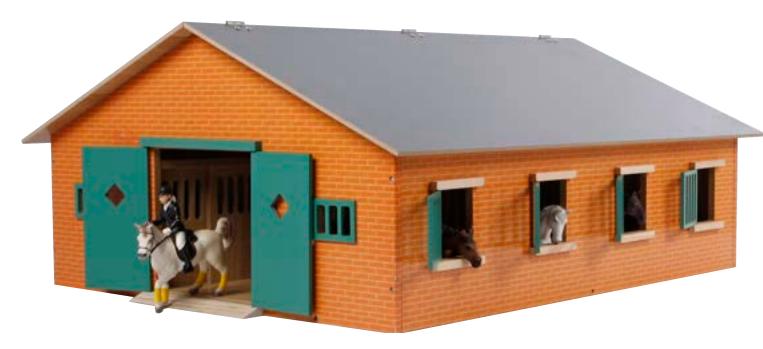

# HORSE STABLE & ACCESSORIES

Horse stable with 3 boxes & wash box & riding school - pink & white

# Item : **KG610271** 

**24.4** x 22.0 x10.2 in

Horse stable with 2 boxes & storage - wood & green