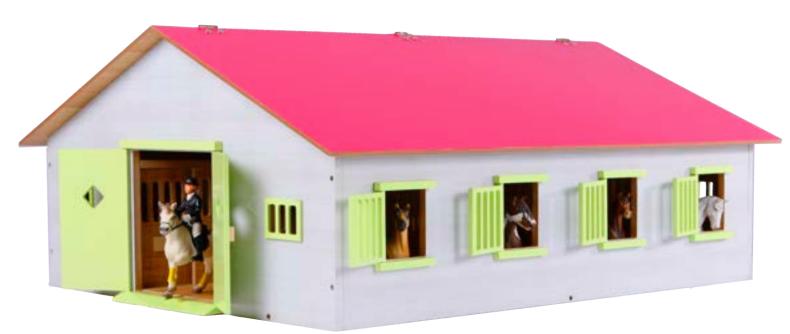

# HORSE STABLE & ACCESSORIES

Horse stable with 3 boxes & wash box & riding school - pink & white

# Item : **KG610271** 

**24.4** x 22.0 x10.2 in

Horse stable with 2 boxes & storage - wood & green