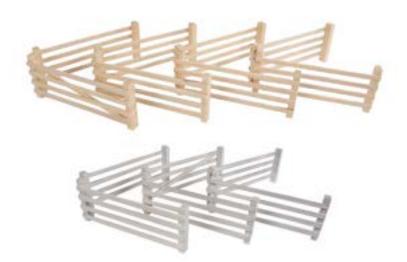

# HORSE STABLE & ACCESSORIES

\* Accessories not included, sold separately.

\* Accessories not included, sold separately.

\* Accessories not included, sold separately.

**Brown wooden double fences** - 4 pieces

# Item : **KG610226** 12.3 x .5 x 2.5 in

White wooden double fences - 3 pieces