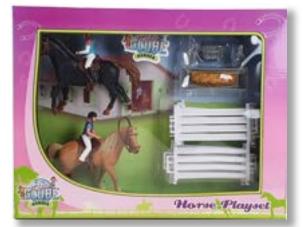

# Item : **KG610229** 

| SCALE 1:24 2 horses with riders & accessories |                           | 1 Horse with a rider & accessories |   |
|-----------------------------------------------|---------------------------|------------------------------------|---|
|                                               | ## Item : <b>KG640072</b> | # Item : <b>KG640073</b>           | ー |