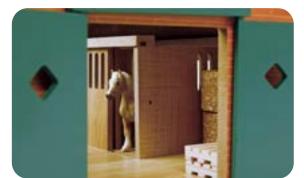

# HORSE STABLE & ACCESSORIES

Horse stable with 3 boxes & wash box & riding school - pink & white

# Item : **KG610271** 

**24.4** x 22.0 x10.2 in

Horse stable with 2 boxes & storage - wood & green