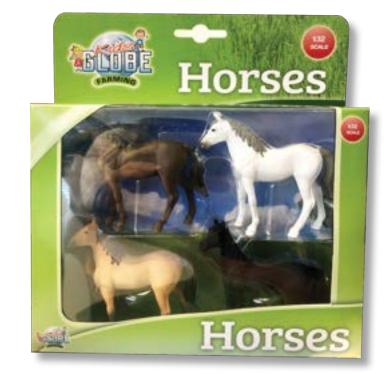

# Item : **KG520213** 

Die cast Land Rover Defender pull back action with horse trailer

6 meadow fences and 2 hay bales in plastic

| SCALE 1:32 | <b>Horses</b> - 4 pieces - 2 assorted |          | <b>Horses</b> - 4 pieces - 2 assorted |                                 |
|------------|---------------------------------------|----------|---------------------------------------|---------------------------------|
|            | # Item : <b>KG570199</b>              | 3 x 3 in | # Item: <b>KG640085</b>               | <b>3 x 3 in 3</b> x <b>3</b> in |