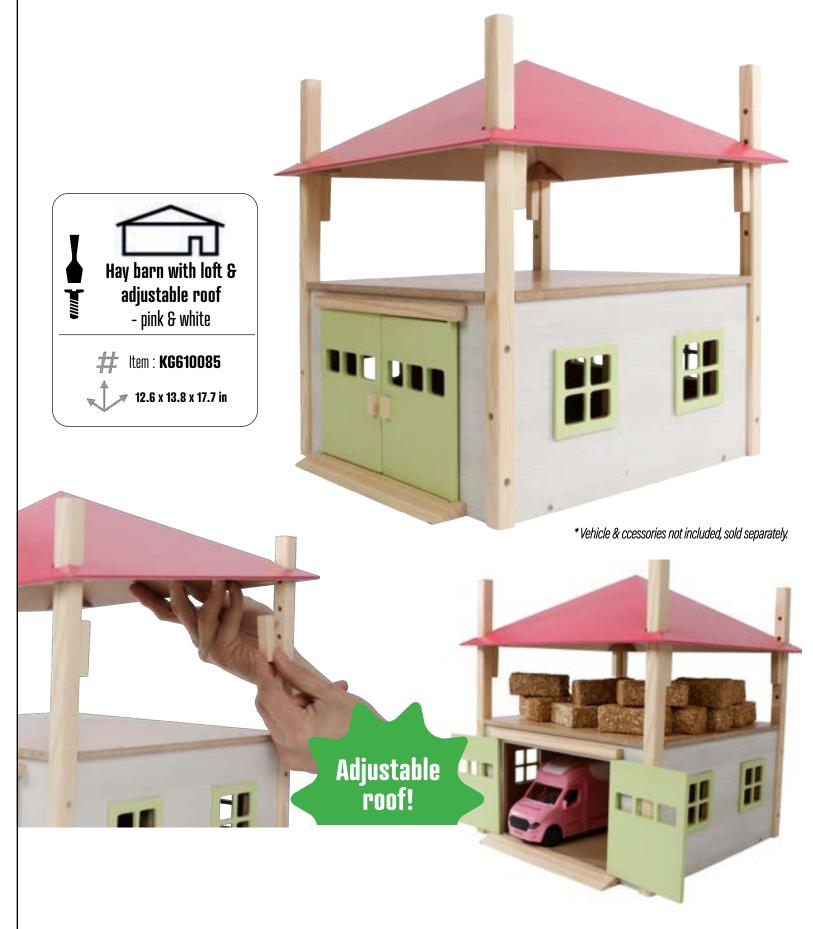

# HORSE STABLE & ACCESSORIES

Horse stable with 3 boxes & wash box & riding school - pink & white

# Item : **KG610271** 

**24.4** x 22.0 x10.2 in

Horse stable with 2 boxes & storage - wood & green