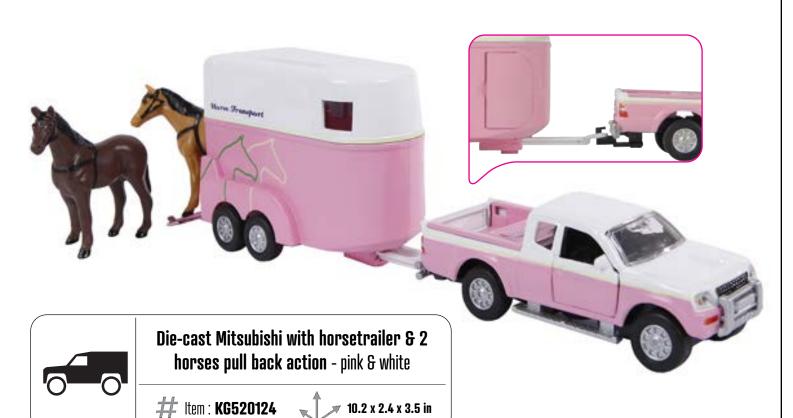

# Item : **KG510241** 

Die-cast Land Rover Defender pull back action with horsetrailer & 2 horses

KIDS GLOBE HORSES 2023