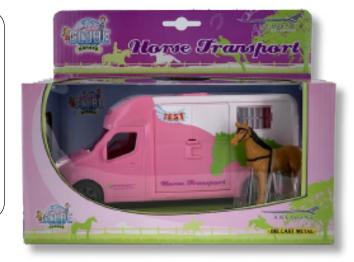

# Item : **KG510212** - pink & white

# Item : **KG510211** - black & gray

7.9 x 2.7 x 3.5 in

\*Accessories not included, sold separately.