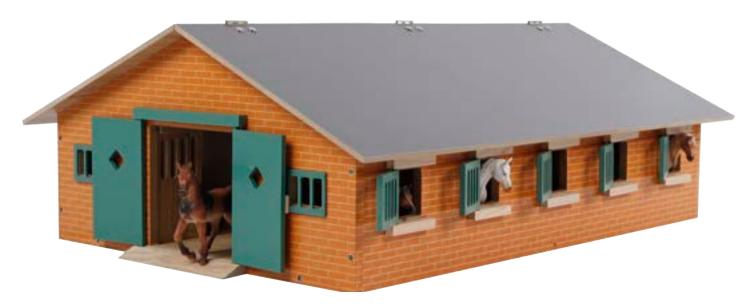

$^{2}$ 





# HORSE STABLE & ACCESSORIES

























\* Accessories not included, sold separately.















\* Accessories not included, sold separately.





\* Accessories not included, sold separately.













**Brown wooden double fences** - 4 pieces

# Item : **KG610226** 12.3 x .5 x 2.5 in

White wooden double fences - 3 pieces

# Item : **KG610229** 













| SCALE 1:24 2 horses with riders & accessories |                           | 1 Horse with a rider & accessories |   |
|-----------------------------------------------|---------------------------|------------------------------------|---|
|                                               | ## Item : <b>KG640072</b> | # Item : <b>KG640073</b>           | ー |



# HORSE STABLE & ACCESSORIES



























Horse stable with 3 boxes & wash box & riding school - pink & white

# Item : **KG610271** 



**24.4** x 22.0 x10.2 in















Horse stable with 2 boxes & storage - wood & green

# Item : **KG610249** 



**8.3 x 7.7 x 13.4 in** 









& tilting platform



**10.2** x 2.4 x 3.5 in



### Die-cast Anemone horse truck with one horse pull back action

- with light & sound

# Item : **KG510212** - pink & white

# Item : **KG510211** - black & gray

7.9 x 2.7 x 3.5 in

\*Accessories not included, sold separately.











# Item : **KG510241** 





Die-cast Land Rover Defender pull back action with horsetrailer & 2 horses

KIDS GLOBE HORSES 2023

# Item : **KG521712** 

**■ 10.2 x 2.4 x 3.5 in** 



# Die-cast Land Rover Defender horse transport set

# Item : **KG520