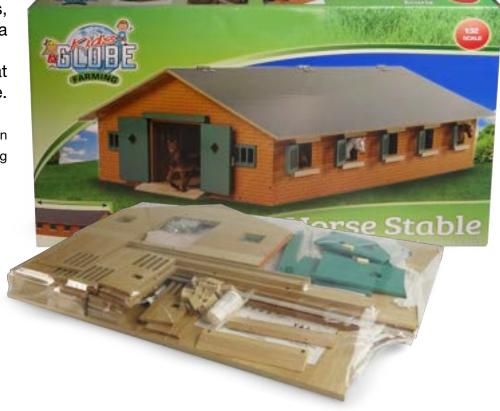

### **INSIDE THE BOX...**

You will find some wooden panels, doors and windows, some metallic parts and a leaflet.

Each building comes flat and needs to be assemble. Screws are provided.

Most barns and stables feature an articulated roof panel, some working doors and windows.