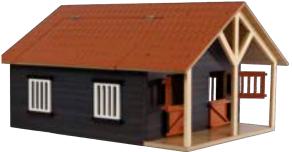

# HORSE STABLE & ACCESSORIES

\* Accessories not included, sold separately.

\* Accessories not included, sold separately.

\* Accessories not included, sold separately.

**Brown wooden double fences** - 4 pieces

# Item : **KG610226** 12.3 x .5 x 2.5 in

White wooden double fences - 3 pieces