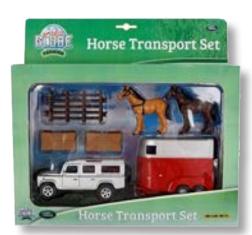

# Die-cast Land Rover Defender horse transport set

# Item : **KG520213** 

Die cast Land Rover Defender pull back action with horse trailer

6 meadow fences and 2 hay bales in plastic

| SCALE 1:32 | <b>Horses</b> - 4 pieces - 2 assorted |          | <b>Horses</b> - 4 pieces - 2 assorted |                                 |
|------------|---------------------------------------|----------|---------------------------------------|---------------------------------|
|            | # Item : <b>KG570199</b>              | 3 x 3 in | # Item: <b>KG640085</b>               | <b>3 x 3 in 3</b> x <b>3</b> in |