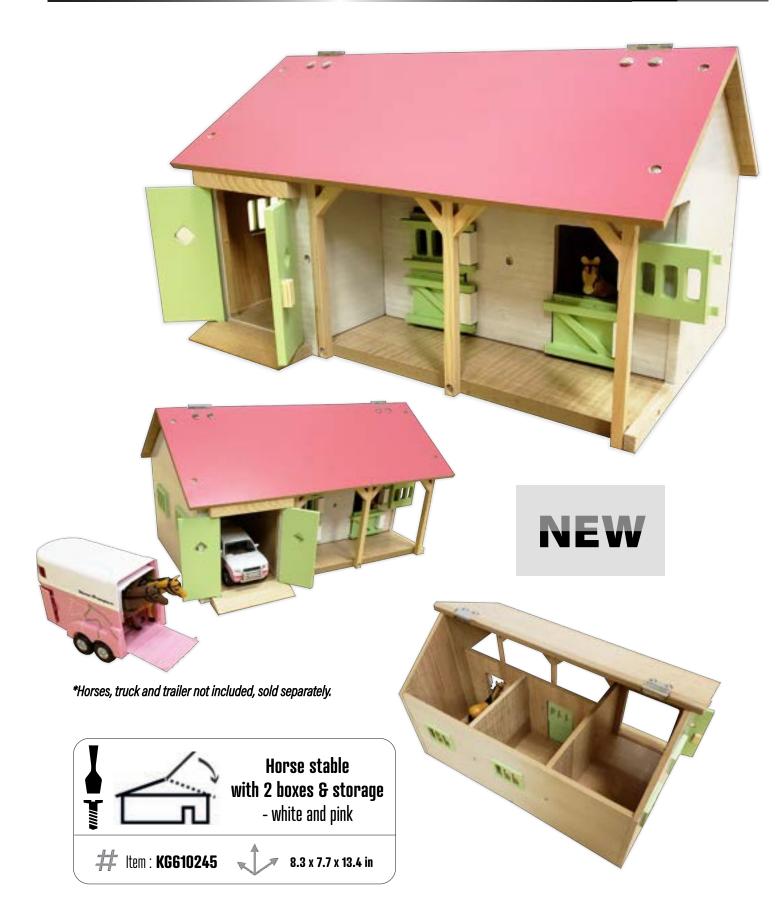

# Item : **KG610249** 

**8.3 x 7.7 x 13.4 in** 

& tilting platform

**10.2** x 2.4 x 3.5 in