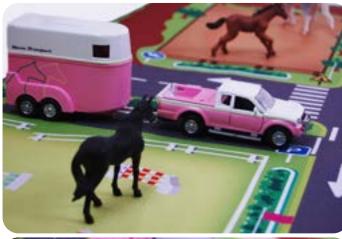

# Item : **KG510241** 

Die-cast Land Rover Defender pull back action with horsetrailer & 2 horses

KIDS GLOBE HORSES 2023

# Die-cast Land Rover Defender horse transport set

# Item : **KG520213** 

Die cast Land Rover Defender pull back action with horse trailer

6 meadow fences and 2 hay bales in plastic

| SCALE 1:32 | <b>Horses</b> - 4 pieces - 2 assorted |          | <b>Horses</b> - 4 pieces - 2 assorted |                                 |
|------------|---------------------------------------|----------|---------------------------------------|---------------------------------|
|            | # Item : <b>KG570199</b>              | 3 x 3 in | # Item: <b>KG640085</b>               | <b>3 x 3 in 3</b> x <b>3</b> in |