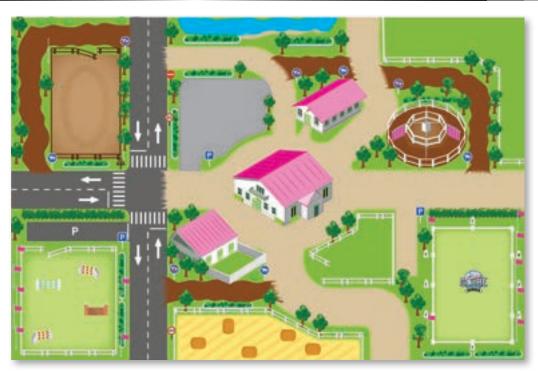

# Item: **KG570348** ≠ 59.1 x 39.4 in

\* Vehicles & accessories not included, sold separately.