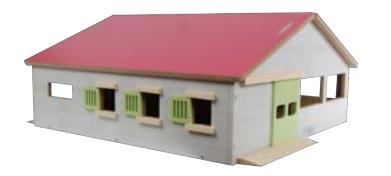

# Item : **KG610249** 

**8.3 x 7.7 x 13.4 in** 

& tilting platform

**10.2** x 2.4 x 3.5 in