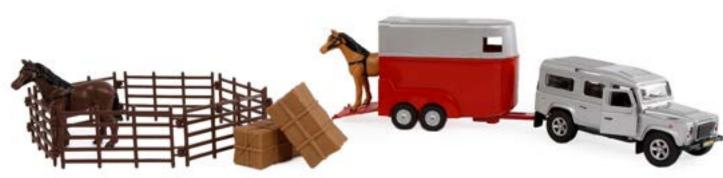

# Die-cast Land Rover Defender horse transport set

# Item : **KG520213** 

Die cast Land Rover Defender pull back action with horse trailer

6 meadow fences and 2 hay bales in plastic

| SCALE 1:32 | <b>Horses</b> - 4 pieces - 2 assorted |          | <b>Horses</b> - 4 pieces - 2 assorted |                                 |
|------------|---------------------------------------|----------|---------------------------------------|---------------------------------|
|            | # Item : <b>KG570199</b>              | 3 x 3 in | # Item: <b>KG640085</b>               | <b>3 x 3 in 3</b> x <b>3</b> in |