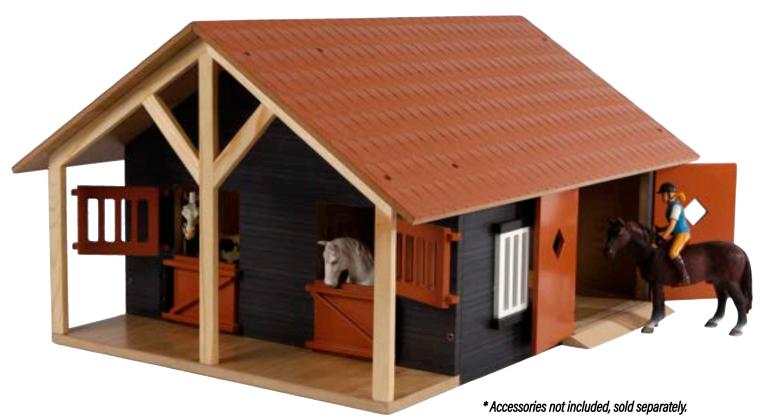

# HORSE STABLE & ACCESSORIES

Horse stable with 3 boxes & wash box & riding school - pink & white

# Item : **KG610271** 

**24.4** x 22.0 x10.2 in

Horse stable with 2 boxes & storage - wood & green