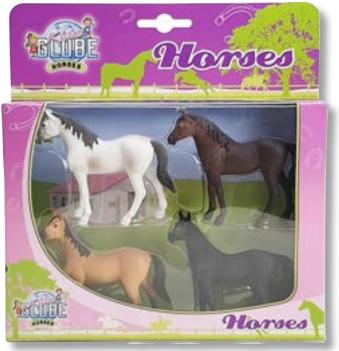

# Item : **KG520213** 

Die cast Land Rover Defender pull back action with horse trailer

6 meadow fences and 2 hay bales in plastic

| SCALE 1:32 | <b>Horses</b> - 4 pieces - 2 assorted |          | <b>Horses</b> - 4 pieces - 2 assorted |                                 |
|------------|---------------------------------------|----------|---------------------------------------|---------------------------------|
|            | # Item : <b>KG570199</b>              | 3 x 3 in | # Item: <b>KG640085</b>               | <b>3 x 3 in 3</b> x <b>3</b> in |