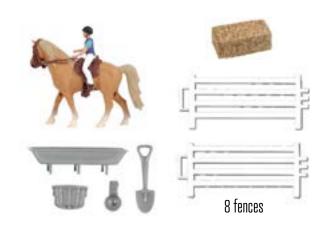

# Item : **KG610229** 

| SCALE 1:24 2 horses with riders & accessories |                           | 1 Horse with a rider & accessories |   |
|-----------------------------------------------|---------------------------|------------------------------------|---|
|                                               | ## Item : <b>KG640072</b> | # Item : <b>KG640073</b>           | ー |