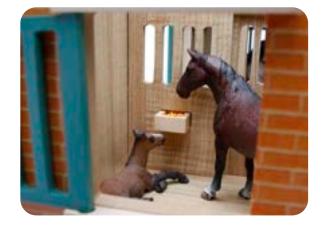

# HORSE STABLE & ACCESSORIES

Horse stable with 3 boxes & wash box & riding school - pink & white

# Item : **KG610271** 

**24.4** x 22.0 x10.2 in

Horse stable with 2 boxes & storage - wood & green