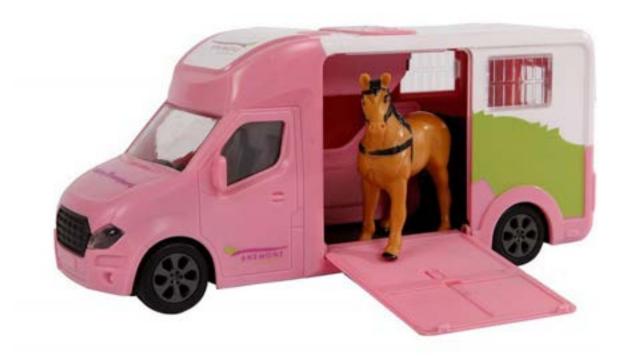

### Die-cast Anemone horse truck with one horse pull back action

- with light & sound

# Item : **KG510212** - pink & white