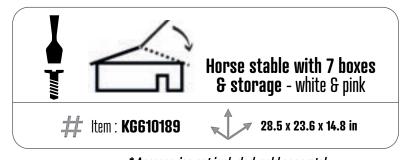

# HORSE STABLE & ACCESSORIES

Horse stable with 3 boxes & wash box & riding school - pink & white

# Item : **KG610271** 

**24.4** x 22.0 x10.2 in

Horse stable with 2 boxes & storage - wood & green