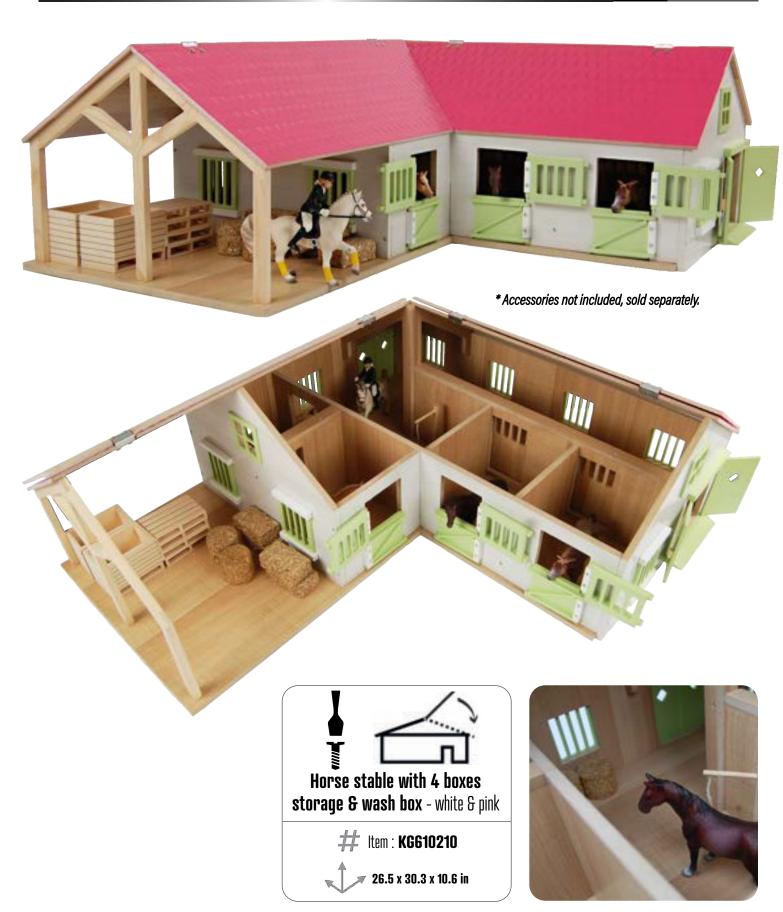

# HORSE STABLE & ACCESSORIES

Horse stable with 3 boxes & wash box & riding school - pink & white

# Item : **KG610271** 

**24.4** x 22.0 x10.2 in

Horse stable with 2 boxes & storage - wood & green