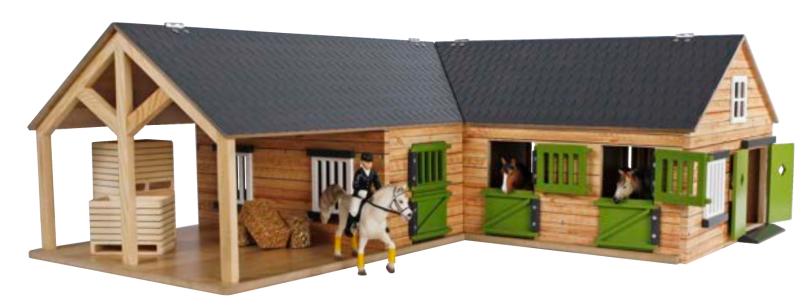

# HORSE STABLE & ACCESSORIES

Horse stable with 3 boxes & wash box & riding school - pink & white

# Item : **KG610271** 

**24.4** x 22.0 x10.2 in

Horse stable with 2 boxes & storage - wood & green