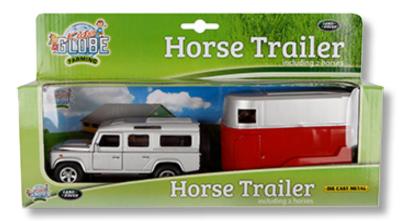

# Die-cast Land Rover Defender horse transport set

# Item : **KG520213** 

Die cast Land Rover Defender pull back action with horse trailer

6 meadow fences and 2 hay bales in plastic

| SCALE 1:32 | <b>Horses</b> - 4 pieces - 2 assorted |          | <b>Horses</b> - 4 pieces - 2 assorted |                                 |
|------------|---------------------------------------|----------|---------------------------------------|---------------------------------|
|            | # Item : <b>KG570199</b>              | 3 x 3 in | # Item: <b>KG640085</b>               | <b>3 x 3 in 3</b> x <b>3</b> in |