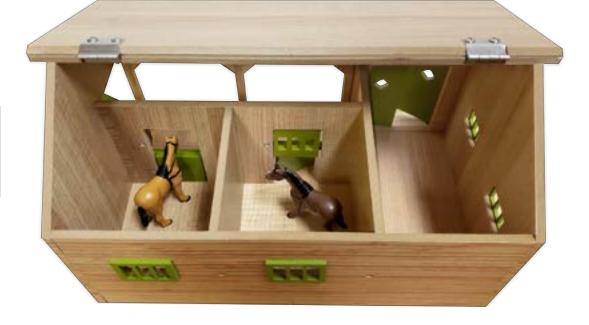

# Item : **KG610249** 

**8.3 x 7.7 x 13.4 in** 

& tilting platform

**10.2** x 2.4 x 3.5 in