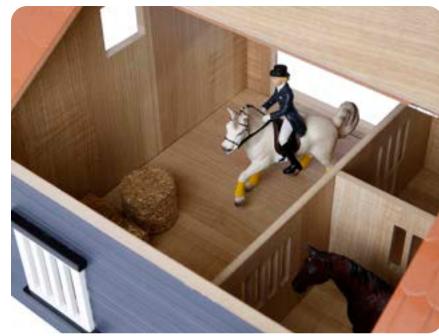

# HORSE STABLE & ACCESSORIES

Horse stable with 3 boxes & wash box & riding school - pink & white

# Item : **KG610271** 

**24.4** x 22.0 x10.2 in

Horse stable with 2 boxes & storage - wood & green