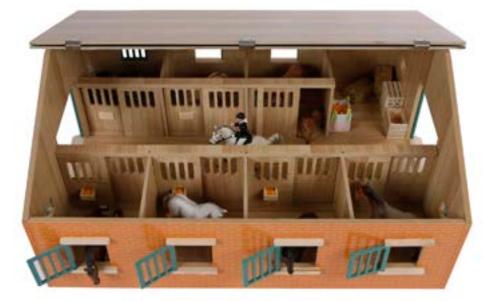

# HORSE STABLE & ACCESSORIES

Horse stable with 3 boxes & wash box & riding school - pink & white

# Item : **KG610271** 

**24.4** x 22.0 x10.2 in

Horse stable with 2 boxes & storage - wood & green