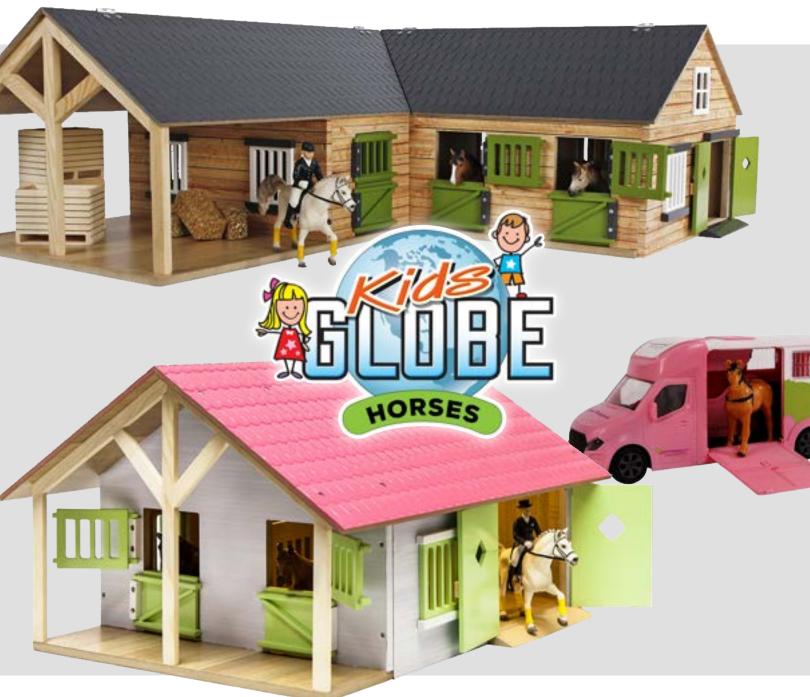

# **About KIDS GLOBE**

The Kids Gobe Farming and Horse ranges make it possible for children and adults to create their own farming world with a large selection of wooden stables, barns, animals and other accessories. The worldwide success of Kids Globe is also due to the fact that all items are available in the most popular scales.

# HORSE STABLE & ACCESSORIES

Horse stable with 3 boxes & wash box & riding school - pink & white

# Item : **KG610271** 

**24.4** x 22.0 x10.2 in

Horse stable with 2 boxes & storage - wood & green

# Item : **KG610249** 

**8.3 x 7.7 x 13.4 in** 

& tilting platform

**10.2** x 2.4 x 3.5 in