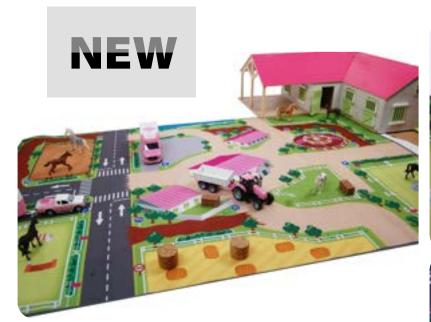

# Item: **KG570348** ≠ 59.1 x 39.4 in

\* Vehicles & accessories not included, sold separately.