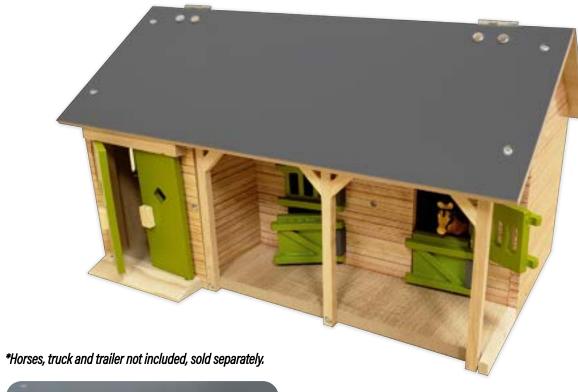

# Item : **KG610249** 

**8.3 x 7.7 x 13.4 in** 

& tilting platform

**10.2** x 2.4 x 3.5 in