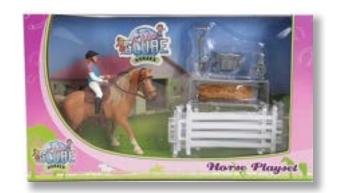

# Item : **KG610229** 

| SCALE 1:24 2 horses with riders & accessories |                           | 1 Horse with a rider & accessories |   |
|-----------------------------------------------|---------------------------|------------------------------------|---|
|                                               | ## Item : <b>KG640072</b> | # Item : <b>KG640073</b>           | ー |