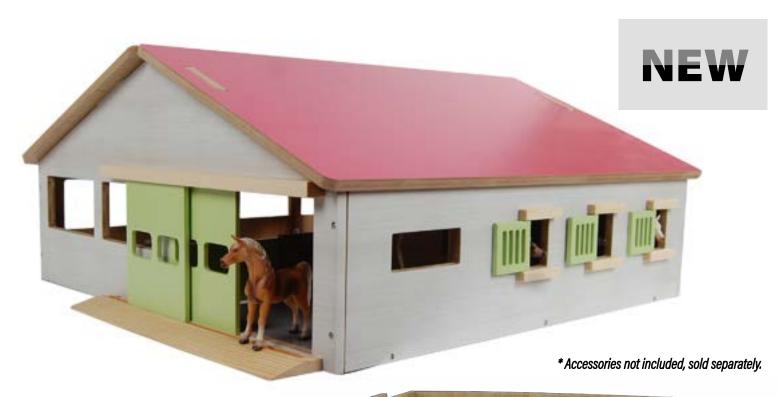

# HORSE STABLE & ACCESSORIES

Horse stable with 3 boxes & wash box & riding school - pink & white

# Item : **KG610271** 

**24.4** x 22.0 x10.2 in

Horse stable with 2 boxes & storage - wood & green