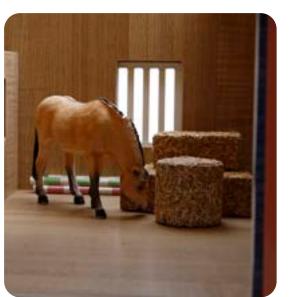

# HORSE STABLE & ACCESSORIES

Horse stable with 3 boxes & wash box & riding school - pink & white

# Item : **KG610271** 

**24.4** x 22.0 x10.2 in

Horse stable with 2 boxes & storage - wood & green