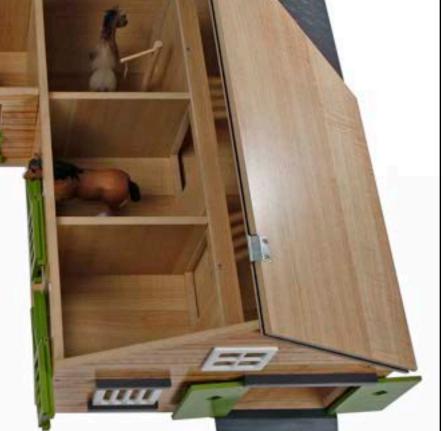

# Item : **KG610249** 

**8.3 x 7.7 x 13.4 in** 

& tilting platform

**10.2** x 2.4 x 3.5 in