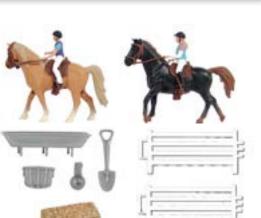

# Item : **KG610229** 

| SCALE 1:24 2 horses with riders & accessories |                           | 1 Horse with a rider & accessories |   |
|-----------------------------------------------|---------------------------|------------------------------------|---|
|                                               | ## Item : <b>KG640072</b> | # Item : <b>KG640073</b>           | ー |