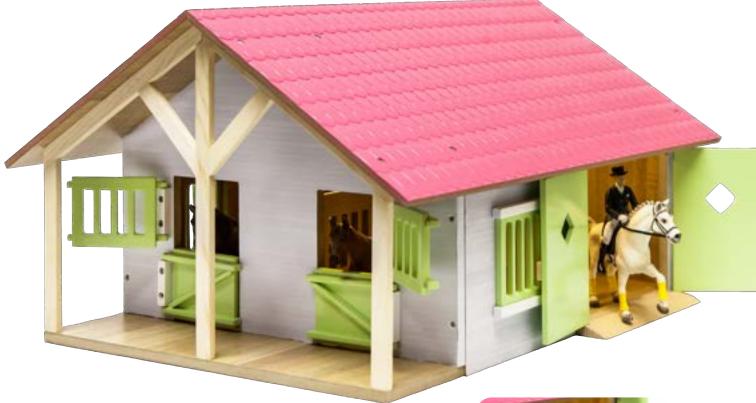

# HORSE STABLE & ACCESSORIES

Horse stable with 3 boxes & wash box & riding school - pink & white

# Item : **KG610271** 

**24.4** x 22.0 x10.2 in

Horse stable with 2 boxes & storage - wood & green