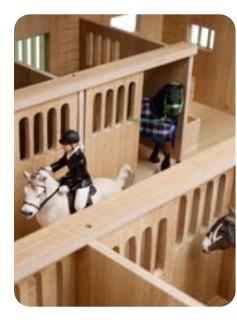

# HORSE STABLE & ACCESSORIES

Horse stable with 3 boxes & wash box & riding school - pink & white

# Item : **KG610271** 

**24.4** x 22.0 x10.2 in

Horse stable with 2 boxes & storage - wood & green